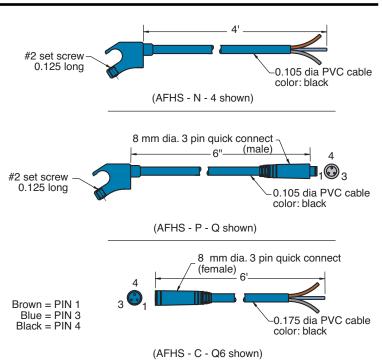

### **Position Sensing Switch**

Clippard offers the solid state circuitry of the GMR Switch to reliably detect the presence of a magnet attached to the piston. Clippard's GMR Switch incorporates an LED to visually show switch actuation. The GMR Switch is offered in sinking (NPN) and sourcing (PNP) and with a variety of cable configurations.