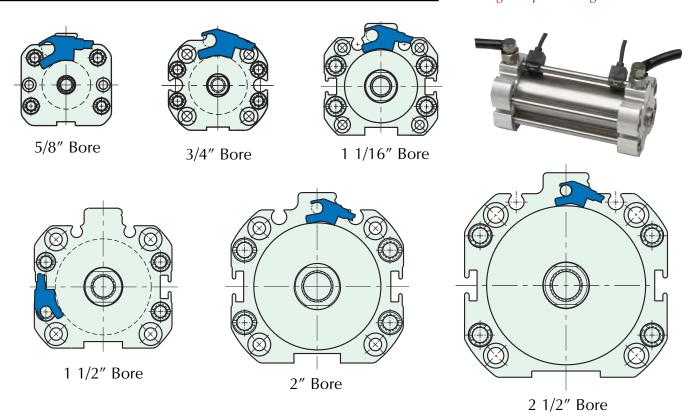

#### **Locating GMR Sensors on Cylinders**

Cylinders ordered with magnetic pistons come with an additional attached rod\* on which the GMR Switch can be attached. The Switch snaps onto the rod and can be slid into the desired location. A set screw is used to lock the GMR Switch in place.

\* Additional rod is not used on 1 1/2" Bore Cyl. GMR Switch can mount directly to any tie rod.